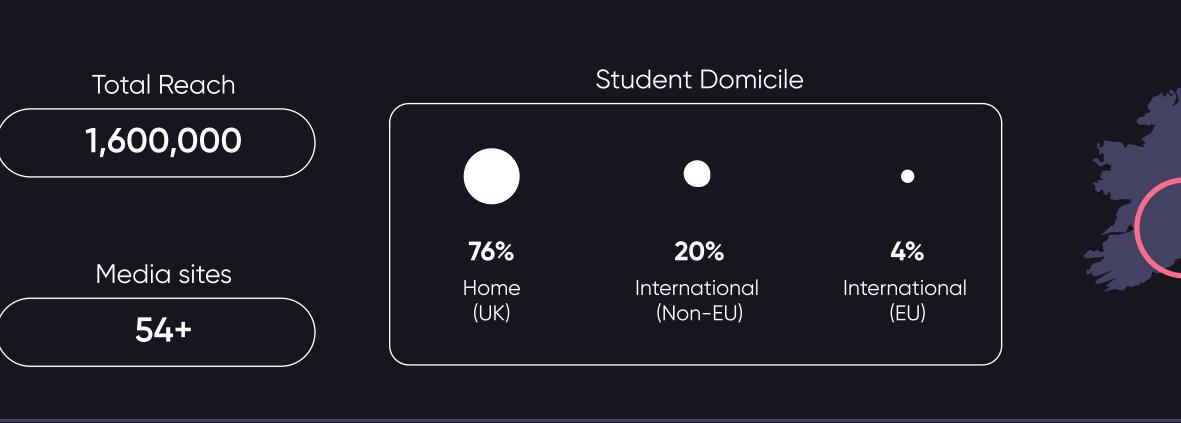

## Get direct access to 1.6 million students

Armed with first party insights and decades of student marketing experience, we're transforming the student advertising landscape to help brands like GoPuff, ODEON and Burger King build sustainable and impactful relationships with student consumers, through our unique suite of campus media and marketing solutions.

## Reach Extender: National

A national approach to increase your impact