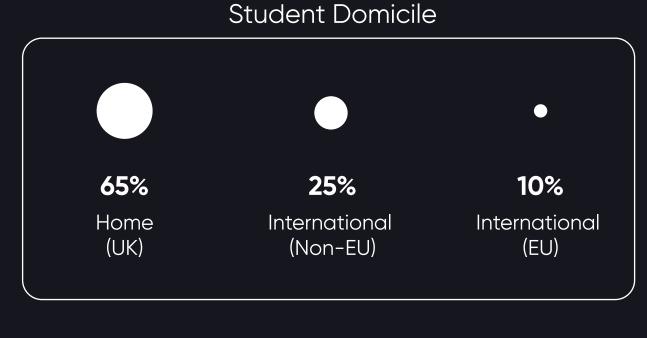

## Get direct access to 1.6 million students

Armed with first party insights and decades of student marketing experience, we're transforming the student advertising landscape to help brands like GoPuff, ODEON and Burger King build sustainable and impactful relationships with student consumers, through our unique suite of campus media and marketing solutions.





## A holistic campaign approach

Whether your goal is to grab students' attention, get them to hit the 'checkout' button or nurture their lifelong loyalty, our team of student marketing experts will work with you to design and deliver a high-impact campaign, selecting the appropriate channels to optimise your spend for results.



A regional approach to increase your impact





## Reach Extender: National

A national approach to increase your impact





## You're in good company

Meet some of our brand partners, across a wide range of student-friendly verticals















get in touch