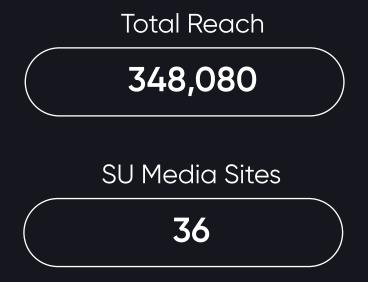

## Get direct access to 1.6 million students

Armed with first party insights and decades of student marketing experience, we're transforming the student advertising landscape to help brands like GoPuff, ODEON and Burger King build sustainable and impactful relationships with student consumers, through our unique suite of campus media and marketing solutions.





## A holistic campaign approach

Whether your goal is to grab students' attention, get them to hit the 'checkout' button or nurture their lifelong loyalty, our team of student marketing experts will work with you to design and deliver a high-impact campaign, selecting the appropriate channels to optimise your spend for results.



A regional approach to increase your impact





## Reach Extender: National

A national approach to increase your impact





## You're in good company

Meet some of our brand partners, across a wide range of student-friendly verticals















get in touch